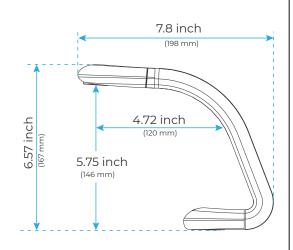

## COMMERCIAL AUTOMATIC SENSOR HANDS FREE FAUCET **SPECIFICATIONS**

Size

## ₩ Faucet Body

Overview

All dimensions and specifications are nominal and may vary. Use actual products for accuracy in critical situations.