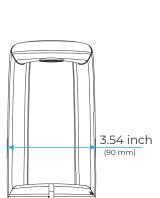

## COMMERCIAL AUTOMATIC SENSOR HANDS FREE FAUCET **SPECIFICATIONS**

Size

## ₩ Faucet Body

Overview

All dimensions and specifications are nominal and may vary. Use actual products for accuracy in critical situations.